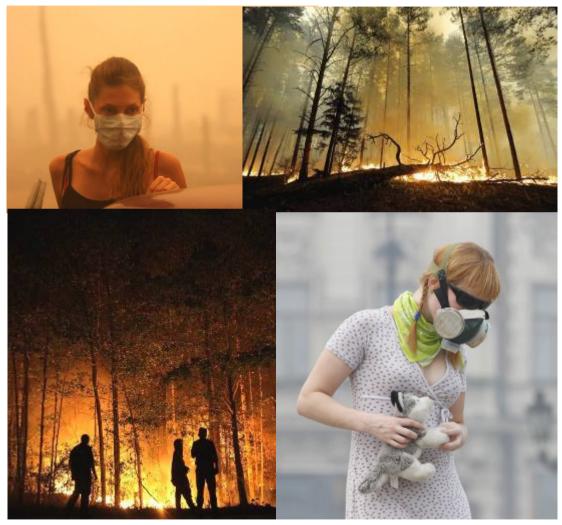

# Flight operations during forest fires in Russia in august 2010

- Some 500 forestfires in Russia have lead into tremendous problems for people living in this region.
- The approach to destinations like Moskau or Jekatherinenburg reached a touch of fire jumpers
- Crews didn't want to stay for Layover anymore
- Crews were afraid of getting contaminated by radioactive fallout rising up from the region of Tschernobyl

#### Media reporting about possible radioactivity

- Medias pushed information, that radioactive contamination could be transported by particles from the region around.
- Fleetcommander had to decide, wether flights in this region have to be cancelled.