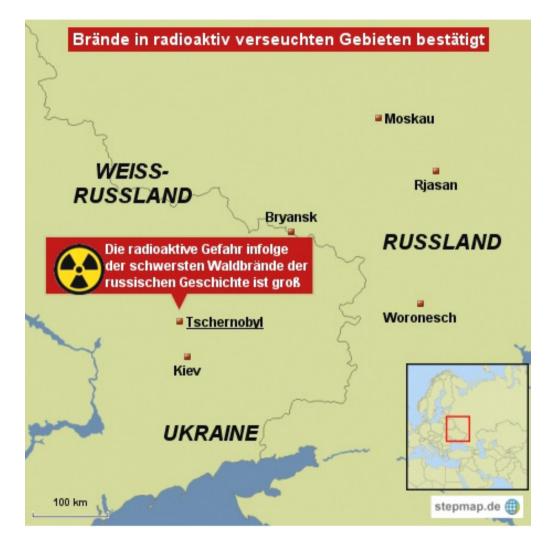

# Flight operations during forest fires in Russia in august 2010

- Some 500 forestfires in Russia have lead into tremendous problems for people living in this region.
- The approach to destinations like Moskau or Jekatherinenburg reached a touch of fire jumpers
- Crews didn't want to stay for Layover anymore
- Crews were afraid of getting contaminated by radioactive fallout rising up from the region of Tschernobyl

#### Media reporting about possible radioactivity

- Medias pushed information, that radioactive contamination could be transported by particles from the region around.
- Fleetcommander had to decide, wether flights in this region have to be cancelled.