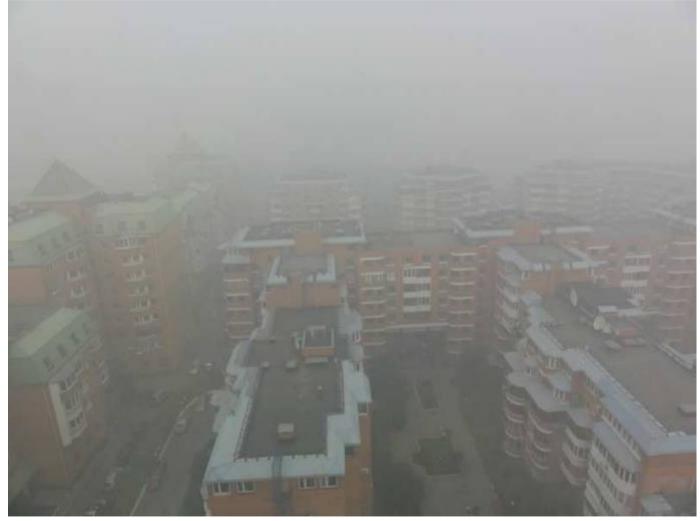

# Flight operations during forest fires in Russia in august 2010

- Some 500 forestfires in Russia have lead into tremendous problems for people living in this region.
- The approach to destinations like Moskau or Jekatherinenburg reached a touch of fire jumpers
- Crews didn't want to stay for Layover anymore
- Crews were afraid of getting contaminated by radioactive fallout rising up from the region of Tschernobyl

# Die Lage

Approach Moscow

Airport Moscow

Airport Moscow

Airport Moscow

City of Moscow

City of Moscow

City of Moscow