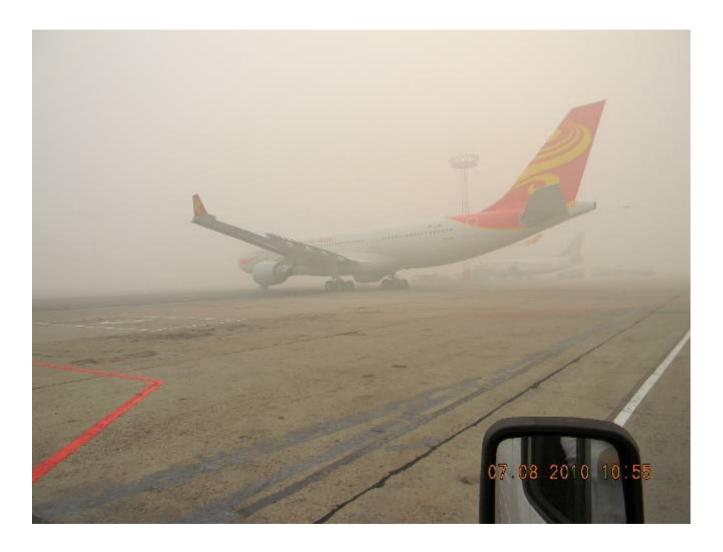

# Flight operations during forest fires in Russia in august 2010

- Some 500 forestfires in Russia have lead into tremendous problems for people living in this region.
- The approach to destinations like Moskau or Jekatherinenburg reached a touch of fire jumpers
- Crews didn't want to stay for Layover anymore
- Crews were afraid of getting contaminated by radioactive fallout rising up from the region of Tschernobyl

# Die Lage

Approach Moscow

Airport Moscow

Airport Moscow

Airport Moscow

City of Moscow

City of Moscow

City of Moscow