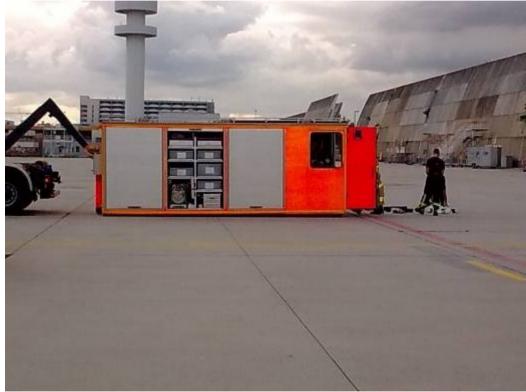

 FRAPORT Fire brigade/ Hazmat-unit came in charge to provide measurings at DLH A/C.