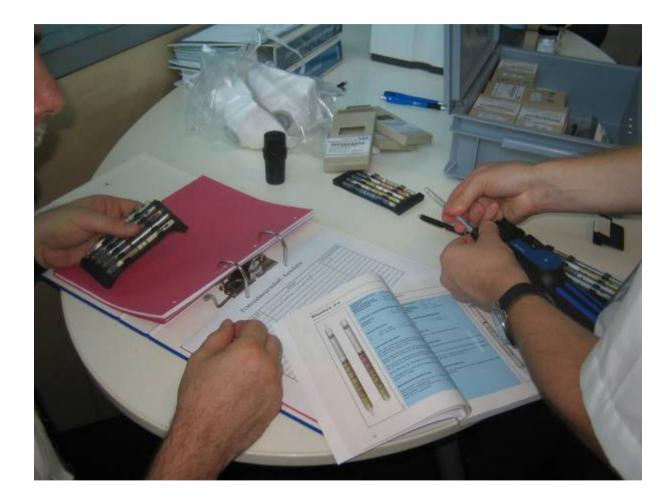

9 😔 Lufthansa

 Mission Team send to Moscow Airport to get an idea of the risk for health.

 Measuring with Dräger Simultantest I-III tubes

 Measuring with Dräger Simultantest I-III tubes

 Measuring with Dräger Simultantest I-III tubes

Wipe sample