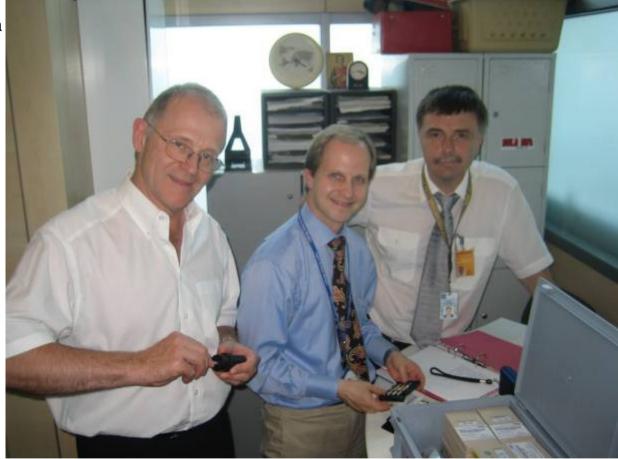

9 😔 Lufthansa

 Mission Team send to Moscow Airport to get an idea of the risk for health.

 Measuring with Dräger Simultantest I-III tubes

 Measuring with Dräger Simultantest I-III tubes

 Measuring with Dräger Simultantest I-III tubes