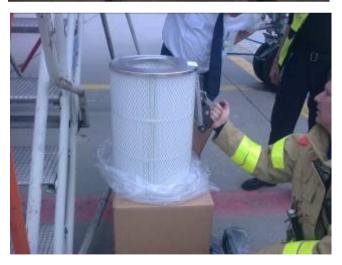

#### Objektivierung

Descent and the second second

- Measurings performed at 3 points: Belly wall, Hepa-filter, Cabin floor
- Measuring equipment: Kontamat AD2
- Measurings for 10 days at 1 2 A/C

Thanks for your attention