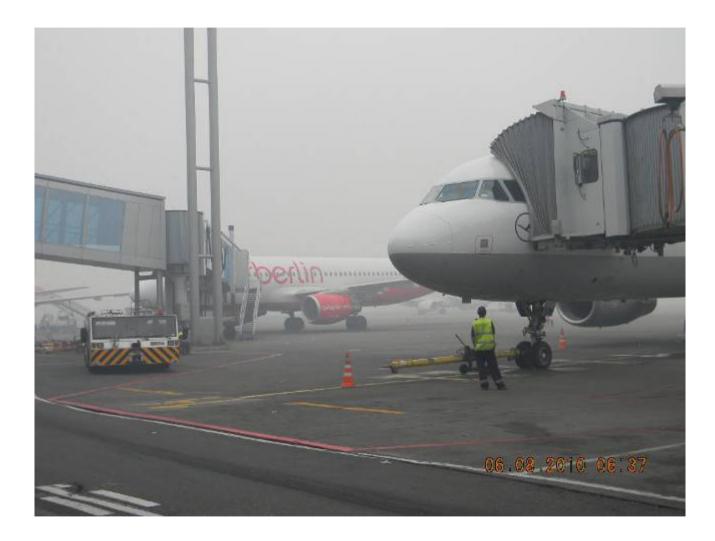

# Flight operations during forest fires in Russia in august 2010

- Some 500 forestfires in Russia have lead into tremendous problems for people living in this region.
- The approach to destinations like Moskau or Jekatherinenburg reached a touch of fire jumpers
- Crews didn't want to stay for Layover anymore
- Crews were afraid of getting contaminated by radioactive fallout rising up from the region of Tschernobyl

# Die Lage

Approach Moscow

Airport Moscow

Airport Moscow

Airport Moscow

City of Moscow

City of Moscow

City of Moscow