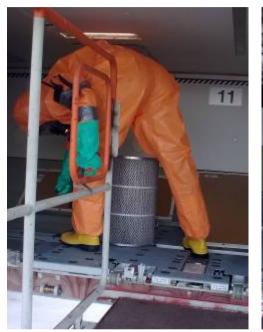

#### Objektivierung

Descent and the second second

- Measurings performed at 3 points: Belly wall, Hepa-filter, Cabin floor
- Measuring equipment: Kontamat AD2
- Measurings for 10 days at 1 2 A/C

Thanks for your attention