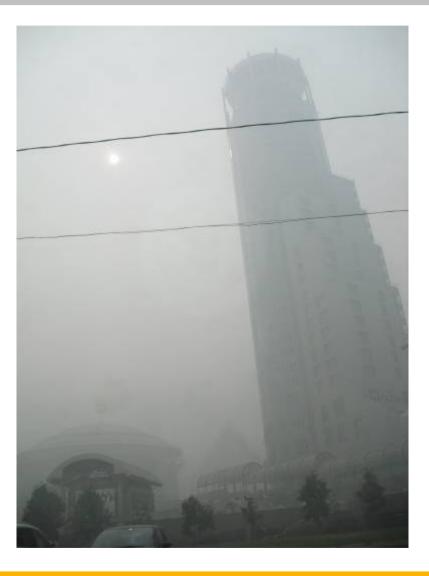

# Flight operations during forest fires in Russia in august 2010

- Some 500 forestfires in Russia have lead into tremendous problems for people living in this region.
- The approach to destinations like Moskau or Jekatherinenburg reached a touch of fire jumpers
- Crews didn't want to stay for Layover anymore
- Crews were afraid of getting contaminated by radioactive fallout rising up from the region of Tschernobyl

# Die Lage

Approach Moscow

Airport Moscow

Airport Moscow

Airport Moscow

City of Moscow

City of Moscow

City of Moscow