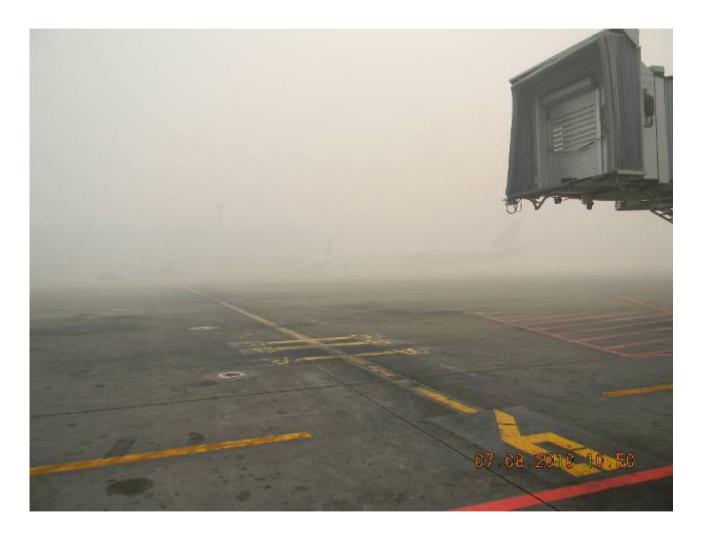

# Flight operations during forest fires in Russia in august 2010

- Some 500 forestfires in Russia have lead into tremendous problems for people living in this region.
- The approach to destinations like Moskau or Jekatherinenburg reached a touch of fire jumpers
- Crews didn't want to stay for Layover anymore
- Crews were afraid of getting contaminated by radioactive fallout rising up from the region of Tschernobyl

# Die Lage

Approach Moscow

Airport Moscow

Airport Moscow

Airport Moscow

City of Moscow

City of Moscow

City of Moscow