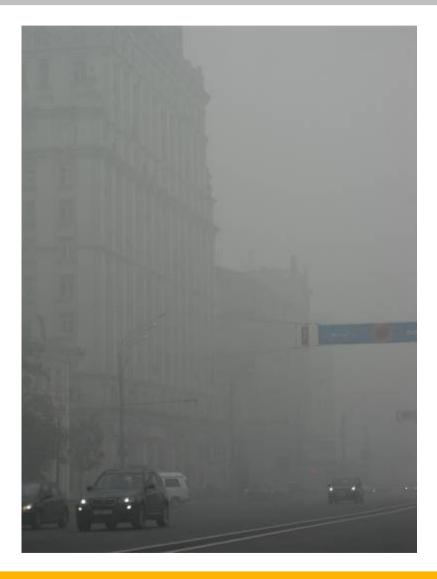

# Flight operations during forest fires in Russia in august 2010

- Some 500 forestfires in Russia have lead into tremendous problems for people living in this region.
- The approach to destinations like Moskau or Jekatherinenburg reached a touch of fire jumpers
- Crews didn't want to stay for Layover anymore
- Crews were afraid of getting contaminated by radioactive fallout rising up from the region of Tschernobyl

# Die Lage

Approach Moscow

Airport Moscow

Airport Moscow

Airport Moscow

City of Moscow

City of Moscow

City of Moscow