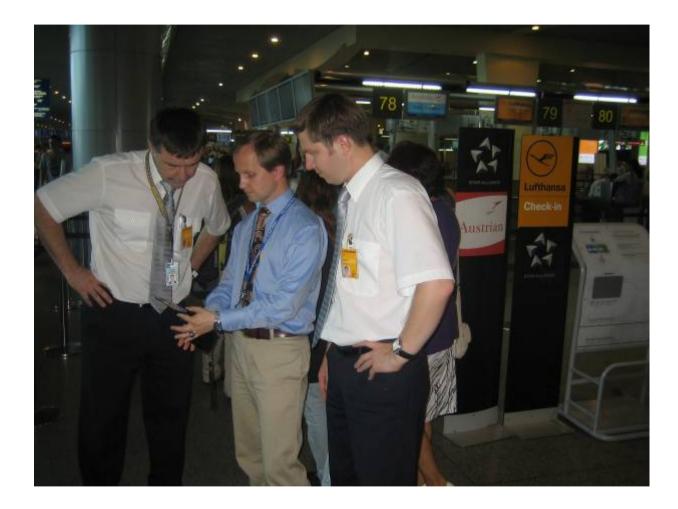

 FRAPORT Fire brigade/ Hazmat-unit came in charge to provide measurings at DLH A/C.

#### Objektivierung

Descent and the second second

- Measurings performed at 3 points: Belly wall, Hepa-filter, Cabin floor
- Measuring equipment: Kontamat AD2
- Measurings for 10 days at 1 2 A/C

Thanks for your attention